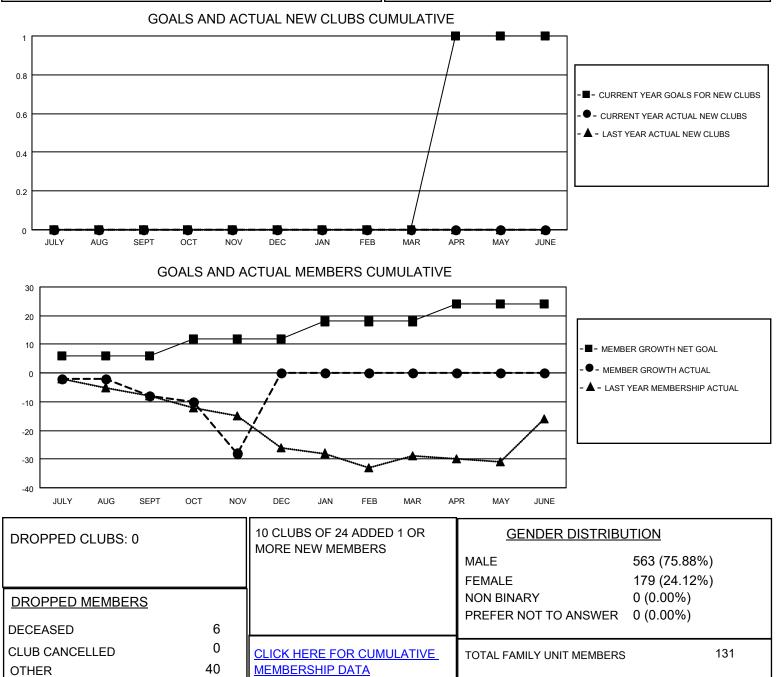

## LOCATION NEBRASKA

District 38 O

Results as of: 11/30/2021

| Clubs                 |               |           |               | Members               |                         |                         |                                                    |
|-----------------------|---------------|-----------|---------------|-----------------------|-------------------------|-------------------------|----------------------------------------------------|
| RESULTS FOR 2021-2022 |               |           |               | RESULTS FOR 2021-2022 |                         |                         |                                                    |
| QUARTER               | NEW CLUB GOAL | NEW CLUBS | DROPPED CLUBS | QUARTER               | IBER GROWTH NET<br>GOAL | MEMBER GROWTH<br>ACTUAL | DROPPED<br>MEMBERS ACTUAL<br>(including transfers) |
| JULY/AUG/SEPT         | 0             | 0         | 0             | JULY/AUG/SEPT         | 6                       | 15                      | 22                                                 |
| OCT/NOV/DEC           | 0             | 0         | 0             | OCT/NOV/DEC           | 6                       | 5                       | 24                                                 |
| JAN/FEB/MAR           | 0             | 0         | 0             | JAN/FEB/MAR           | 6                       | 0                       | 0                                                  |
| APR/MAY/JUNE          | 1             | 0         | 0             | APR/MAY/JUNE          | 6                       | 0                       | 0                                                  |